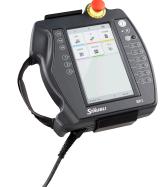

### SP2 manual control unit

| 3           | handed user) and robustness to deliver advantages in                      |
|-------------|---------------------------------------------------------------------------|
|             | <ul> <li>Built-in programming, maintenance and supervision,</li> </ul>    |
| Almin's SP2 | <ul> <li>Safety functions (3-position dead-man control, emerge</li> </ul> |
| STÄUBLI     | <ul> <li>Ease of use, graphics and intuitive interface,</li> </ul>        |
|             | <ul> <li>Integrated Web technology.</li> </ul>                            |