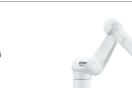

|                          |                                                             | <b>TS2-</b> 40               | <b>TS2-</b> 60               | <b>TS2-</b> 80               | <b>TS2-</b> 100              |  |  |
|--------------------------|-------------------------------------------------------------|------------------------------|------------------------------|------------------------------|------------------------------|--|--|
| Standard robots          | Load capacity                                               | 8.4 kg                       | 8.4 kg                       | 8.4 kg                       | 8.4 kg                       |  |  |
|                          | Reach at wrist                                              | 460 mm                       | 620 mm                       | 800 mm                       | 1000 mm                      |  |  |
|                          | Number of axes                                              | 4                            | 4                            | 4                            | 4                            |  |  |
|                          | Repeatability X-Y (ISO 9283)                                | ± 0.01 mm                    | ± 0.01 mm                    | ± 0.015 mm                   | ± 0.02 mm                    |  |  |
|                          | Stroke                                                      | 200 mm or<br>400 mm (option) |  |  |
|                          | Protection class (wrist)                                    | Up to IP65                   | Up to IP65                   | Up to IP65                   | Up to IP65                   |  |  |
|                          | Cycles per minute (4 axis),<br>Max cartesian speed (6 axis) | 240 ppm                      | 220 ppm                      | 200 ppm                      | 170 ppm                      |  |  |
|                          | Weight                                                      | 38 kg                        | 39 kg                        | 40 kg                        | 41 kg                        |  |  |
|                          | Multiple mounting attachments                               | Floor / Ceiling              |                              |                              |                              |  |  |
|                          | Food oil NSF H1                                             | $\checkmark$                 | $\checkmark$                 | $\checkmark$                 | $\checkmark$                 |  |  |
|                          | Robot controller                                            | CS9 LP                       | CS9 LP                       | CS9 LP                       | CS9 LP                       |  |  |
| Collaborative<br>options | Unique modular SIL3-PLe safety functionalities (option)     |                              |                              |                              |                              |  |  |
|                          | POWER cobot<br>TX2touch range (safe touch skin)             |                              |                              |                              |                              |  |  |