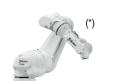

### Mobile robotics

|                           |                |                 |                | 1               |                  |                 | <u> </u>        |                                |                 |                  |
|---------------------------|----------------|-----------------|----------------|-----------------|------------------|-----------------|-----------------|--------------------------------|-----------------|------------------|
| <b>TX2-</b> 40            | <b>TX2-</b> 60 | <b>TX2-</b> 60L | <b>TX2-</b> 90 | <b>TX2-</b> 90L | <b>TX2-</b> 90XL | <b>TX2-</b> 140 | <b>TX2-</b> 160 | <b>TX2-</b> 160L               | <b>TX2-</b> 200 | <b>TX2-</b> 200L |
| 2 kg                      | 4.5 kg         | 3.7 kg          | 14 kg          | 12 kg           | 7 kg             | 40 kg           | 40 kg           | 25 kg                          | 170 kg          | 110 kg           |
| 515 mm                    | 670 mm         | 920 mm          | 1000 mm        | 1200 mm         | 1450 mm          | 1510 mm         | 1710 mm         | 2010 mm                        | 2209 mm         | 2609 mm          |
| 6                         | 6              | 6               | 6              | 6               | 6                | 6               | 6               | 6                              | 6               | 6                |
| ± 0.02 mm                 | ± 0.02 mm      | ± 0.03 mm       | ± 0.03 mm      | ± 0.035 mm      | ± 0.04 mm        | ± 0.05 mm       | ± 0.05 mm       | ± 0.05 mm                      | ± 0.045 mm      | ± 0.055 mm       |
|                           |                |                 |                |                 |                  |                 |                 |                                |                 |                  |
| IP65 (67)                 | IP65 (67)      | IP65 (67)       | IP65 (67)      | IP65 (67)       | IP65 (67)        | IP65 (67)       | IP65 (67)       | IP65 (67)                      | IP65 (67)       | IP65 (67)        |
| 8.6 m/s                   | 8.4 m/s        | 11.1 m/s        | 10.9 m/s       | 11.1 m/s        | 11.6 m/s         | 9.5 m/s         | 10.3 m/s        | 12.2 m/s                       | 12 m/s          | 14 m/s           |
| 29 kg                     | 52 kg          | 53 kg           | 114 kg         | 117 kg          | 119 kg           | 250 kg          | 260 kg          | 265 kg                         | 980 kg          | 1000 kg          |
| 360° mounting possibility |                |                 |                |                 |                  | Floor / Ceiling |                 | Floor / Ceiling <sup>(*)</sup> |                 |                  |
| $\checkmark$              | ✓              | $\checkmark$    | $\checkmark$   | $\checkmark$    | $\checkmark$     | $\checkmark$    | $\checkmark$    | $\checkmark$                   | $\checkmark$    | $\checkmark$     |
| CS9 LP                    | CS9 LP         | CS9 LP          | CS9 LP         | CS9 LP          | CS9 LP           | CS9 MP          | CS9 MP          | CS9 MP                         | CS9 HP          | CS9 HP           |
|                           |                |                 |                |                 |                  |                 |                 |                                |                 |                  |
|                           | $\checkmark$   | ✓               | $\checkmark$   | ✓               | $\checkmark$     | $\checkmark$    | $\checkmark$    | $\checkmark$                   | $\checkmark$    | $\checkmark$     |
|                           | ✓              | ✓               | ✓              | ✓               | ✓                |                 |                 |                                |                 |                  |
|                           |                |                 |                |                 |                  |                 |                 |                                |                 |                  |